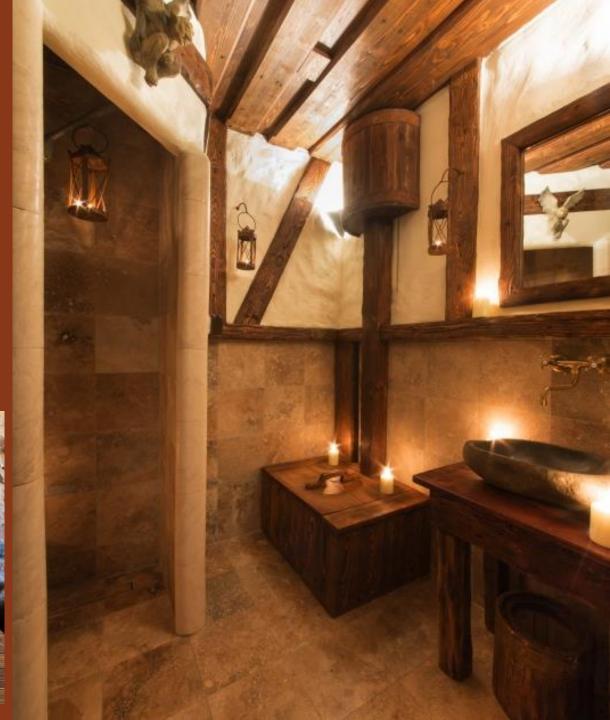

Press the iron wrought handle and enter a room scented with lavender and dried herbs with a bevelled wooden ceiling. In what may look like a dry latrine is actually a shower enclosure, with a hot water can in place of a shower. The stone trough to wash your hands may surprise you, but you will be pleasantly satisfied with its sweet smell. No doubt, the past is present in every tiny detail here. Although you may feel like you're in the dark ages, everything works to the high standards of today but its difficult to se it due to the extreme care and attention they have taken to make all feel real.