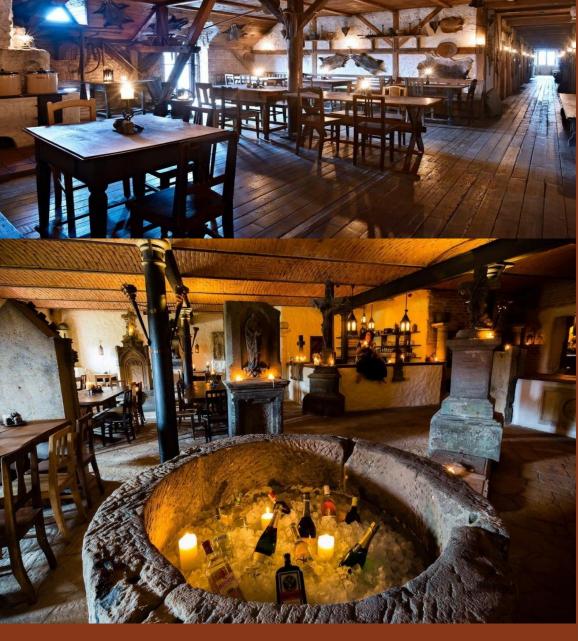

**Drama** 

**Excitement** 

Comfort

Medieval Hotel offers 68 stylishly furnished rooms with private bathrooms. A lavish medieval breakfast is included in the room rate.

The grandiose entrance hall with its reception and massive wooden gallery provides a stunning open view of the ceiling.