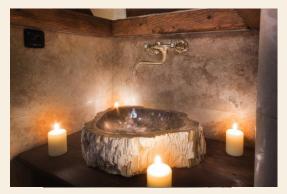

Press the iron wrought handle and enter a room scented with lavender and dried herbs with a bevelled wooden ceiling. In what may look like a dry latrine is actually a shower enclosure, with a hot water can in place of a shower. The stone trough to wash your hands may surprise you, but you will be pleasantly satisfied with its sweet smell. No doubt, the past is present in every tiny detail here. Although you may feel like you're in the dark ages, everything works to the high standards of today but its difficult to se it due to the extreme care and attention they have taken to make all feel real.