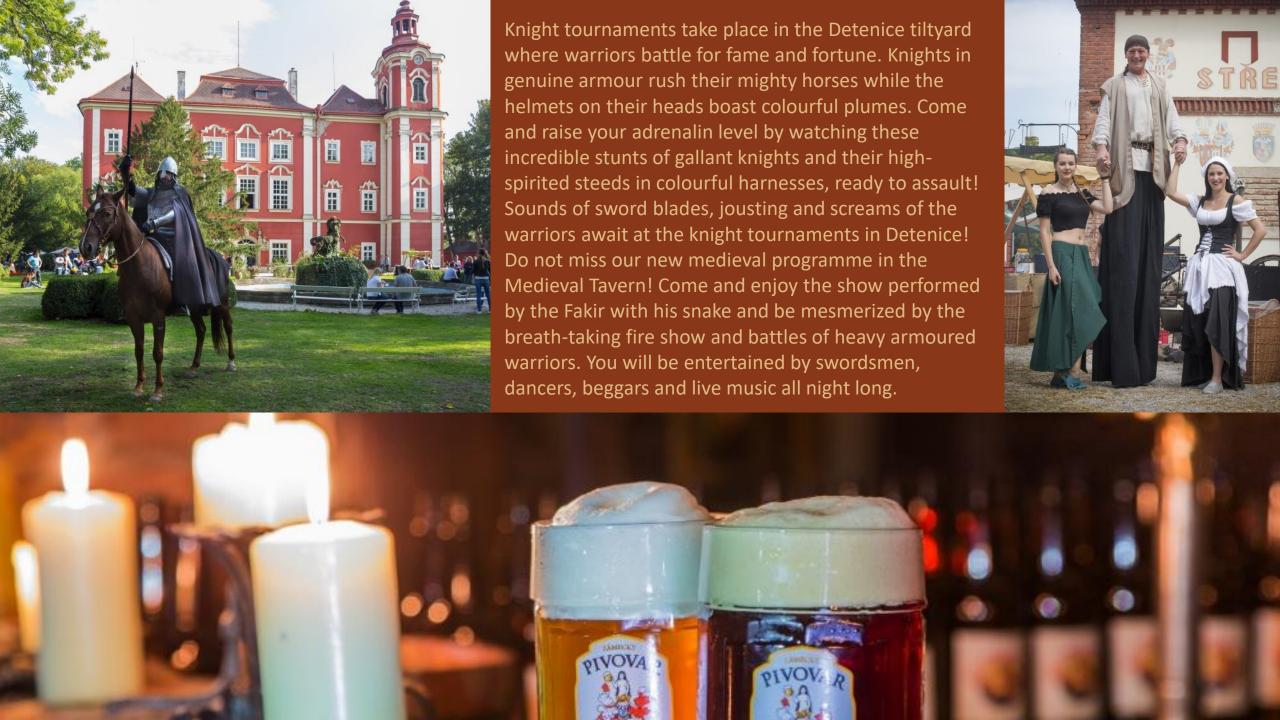

Firstly, Welcome to The Czech Republic and this Medieval break you are walking into. Everything is so authentic you'd believe you were there. Enjoy Dětenice Château Resort to the fullest, you won't regret it.

The unique interiors of the hotel will take your breath away and a night spent here will no doubt become an unforgettable experience long after leaving.

Should you feel a bit freaked out, that is because the place is haunted day and night!
Mysterious energy surrounds you and takes you back to ancient times that you only may know from costume dramas and historical novels on TV..
Come and join us for an epic journey to the Middle Ages!