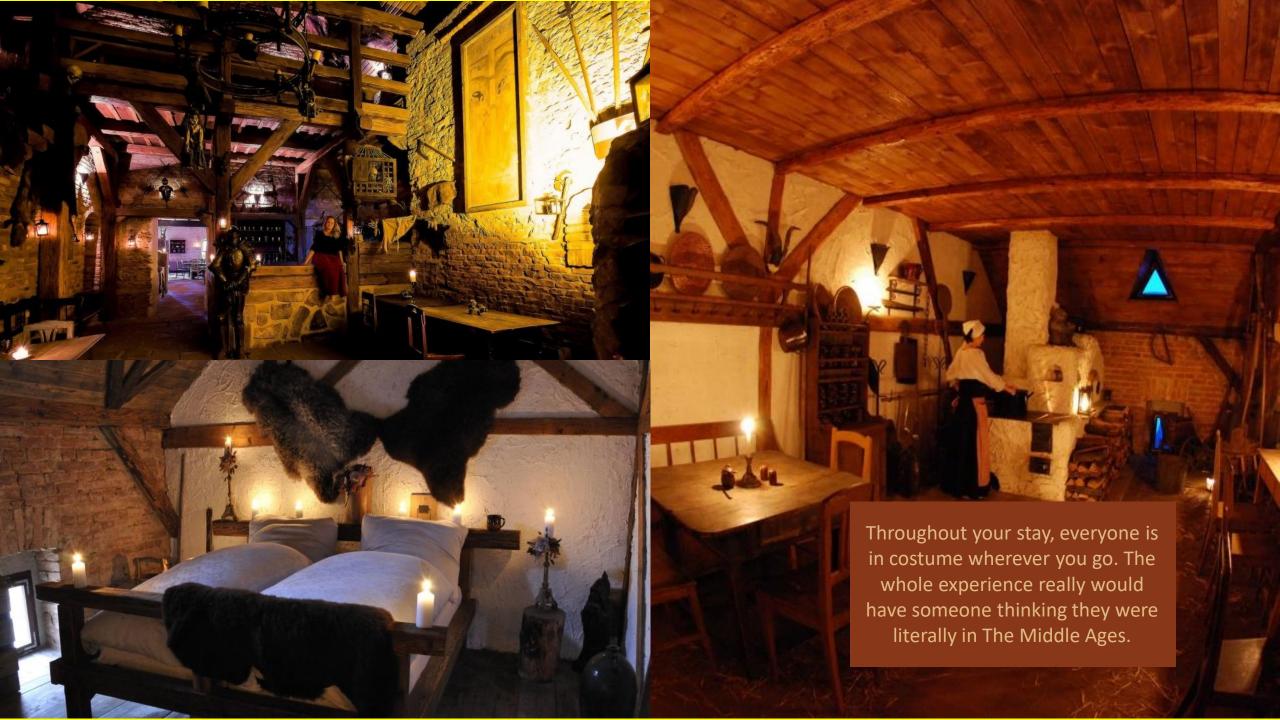

Press the iron wrought handle and enter a room scented with lavender and dried herbs with a bevelled wooden ceiling. In what may look like a dry latrine is actually a shower enclosure, with a hot water can in place of a shower. The stone trough to wash your hands may surprise you, but you will be pleasantly satisfied with its sweet smell. No doubt, the past is present in every tiny detail here. Although you may feel like you're in the dark ages, everything works to the high standards of today but its difficult to se it due to the extreme care and attention they have taken to make all feel real.

The bedrooms are tastefully done with no expense spared on furnishings. The real smell of wood, the musky scent of days gone by are all around which does set the scene for the rest of your stay.

**Romance** 