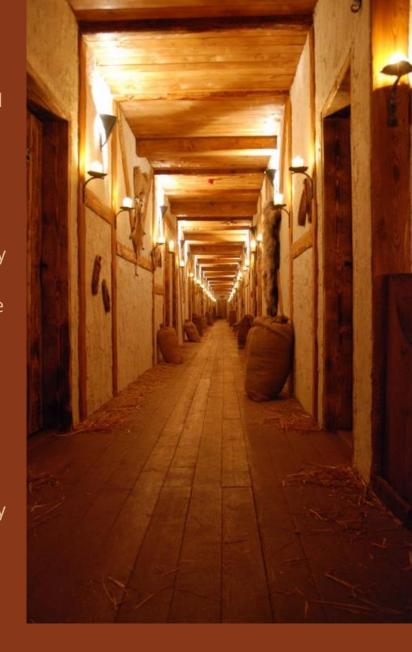

Zámecký resort Dětenice 507 24 Dětenice Česká Republika +420 493 596 132

Visit GVC Theme Dreams on our website for more great ideas. www.gvcpoints.com

A bellboy guides you up the wooden staircase to the first floor- lit and scented with wood and burning candles, taking you back to the dark ages from the outset.