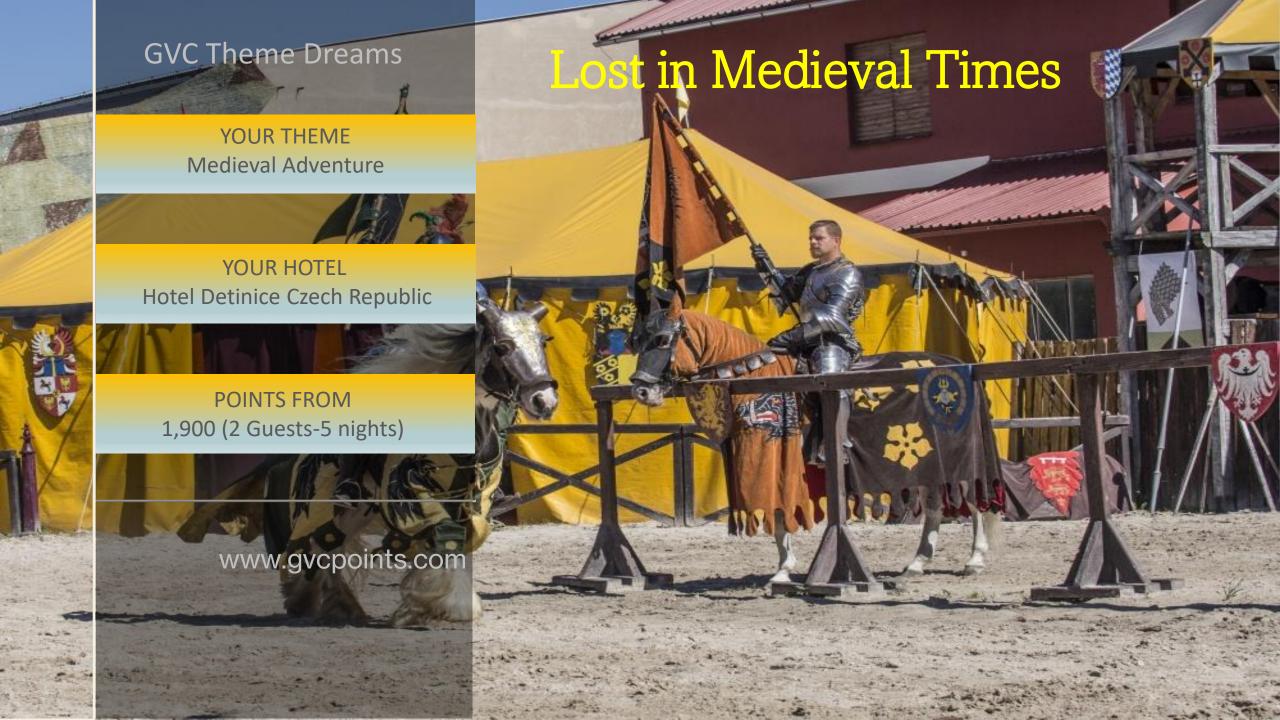

Firstly, Welcome to The Czech Republic and this Medieval break you are walking into. Everything is so authentic you'd believe you were there. Enjoy Dětenice Château Resort to the fullest, you won't regret it.

The unique interiors of the hotel will take your breath away and a night spent here will no doubt become an unforgettable experience long after leaving.

Should you feel a bit freaked out, that is because the place is haunted day and night!
Mysterious energy surrounds you and takes you back to ancient times that you only may know from costume dramas and historical novels on TV..
Come and join us for an epic journey to the Middle Ages!

Zámecký resort Dětenice 507 24 Dětenice Česká Republika +420 493 596 132

Visit GVC Theme Dreams on our website for more great ideas. www.gvcpoints.com

A bellboy guides you up the wooden staircase to the first floor- lit and scented with wood and burning candles, taking you back to the dark ages from the outset.