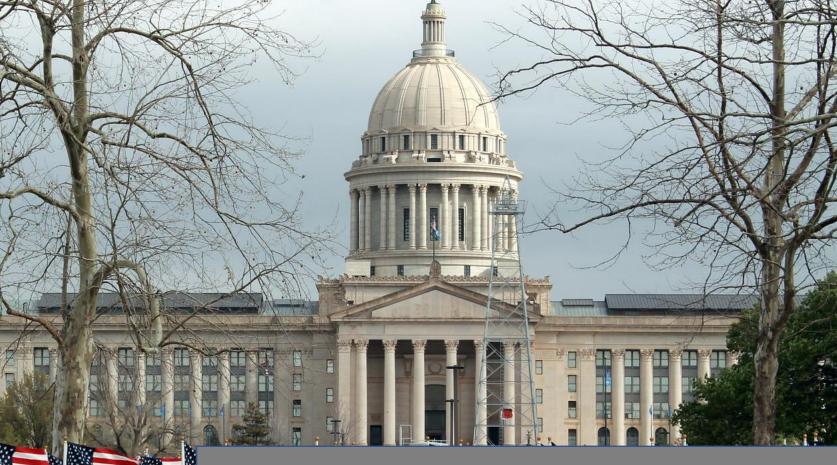

# About

Oklahoma City is situated approximately 286 miles (460km), a 4-hr drive from Springfield, Missouri.

It is a young city steeped in Native and Western culture. This oil rich State's Capitol Building (background picture) is surrounded by working oil wells.