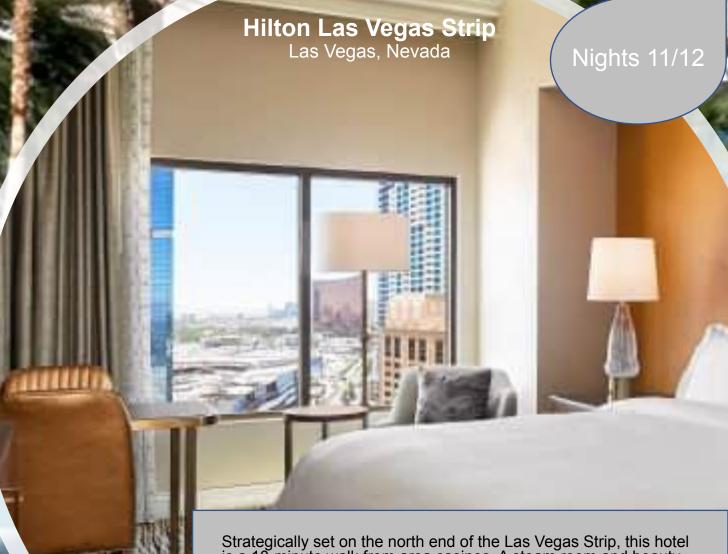

Oasis Las Vegas RV Resort Las Vegas, Nevada

Strategically set on the north end of the Las Vegas Strip, this hotel is a 10-minute walk from area casinos. A steam room and beauty treatments are available in the: spa at Hilton. A large outdoor pool showcasing water fountains and a well equipped gym are offered also. Plus Las Vegas Strip is on your doorstep.

A microwave, refrigerator and coffee facilities are provided in every room at the Hilton Grand Vacations Suites. Cable TV including the HBO channel and free Wi-Fi are also provided in the spacious rooms. Casual dining at the Waves Pool Bar and Grill is open seasonally at the Las Vegas Strip.