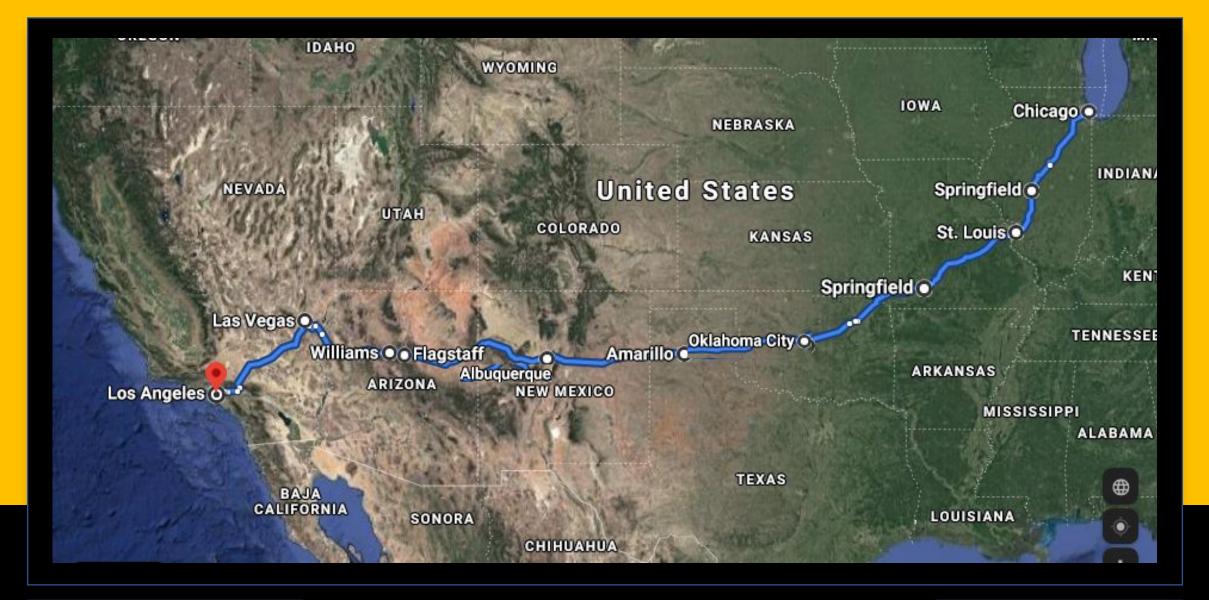

# ROUTE 66

Reciting all and the

Global Vacation Club America's Mother Road

2,448km

# MODE OF TRAVEL

Since its establishment in 1926, Route 66 is affectionately known as "The Mother Road" spanning 2,448 miles (3,940km) from Chicago, Illinois to Los Angeles, California, crossing 8 states in total.

While Route 66 no longer exists, most (85%) of it remains to be driven and explored.

America's first transcontinental highway is enjoyed by people all over the world, from car enthusiasts navigating the "road of dreams" to families in their RVs. Nostalgia awaits you on every bend.

Travelling Route 66 means that you prepare for a minimum of 16 days vacation trekking one-way from Chicago to Los Angeles or vice versa. If you are a family and hotels sound like too much hassle, a luxury RV with all of the modern accessories would be the obvious choice. This brochure will feature some of the best RV Parks we have unearthed for your journey.