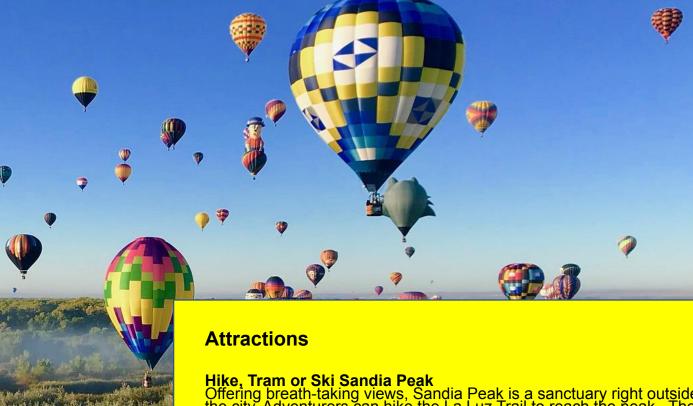

The International Balloon Fiesta takes place in early October and runs for 9-days. There are around 500 hot air balloons that participate annually.

**Hike, Tram or Ski Sandia Peak** Offering breath-taking views, Sandia Peak is a sanctuary right outside the city. Adventurers can hike the La Luz Trail to reach the peak. The tram makes a trip every 20-30 minutes and ascends to a height of 10,378ft. If your there during the winter season, the best way down is on skis or a board.