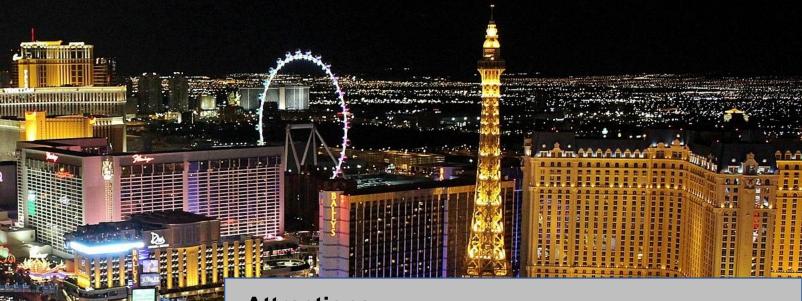

# About

This oasis of indulgence and seduction is approximately 220-miles (250km) from Williams, AZ which takes under 3 and a half hours drive.

The Las Vegas Strip is an 8-mile combination of A-list entertainers, big budget shows, celebrity chefs, food franchises and of course casinos.

One of the latest editions to the Strip is the \$100m urban oasis "Monte Carlo" which features brick walkways, open-air restaurants and water features.

The hypnotic Bellagio Fountains comprise of 1,000 water jets that dance like ballerinas. A show not be missed that runs from 3pm to midnight daily.

An exciting new addition to Vegas in 2020 is "Area 15". Opening this year, the facility will features a retail bazaar, food and bars, lots of ever-changing art and sculpture displays indoor and out. Area 15 is said to be "the world's first purpose-built, experiential art, retail and entertainment complex."