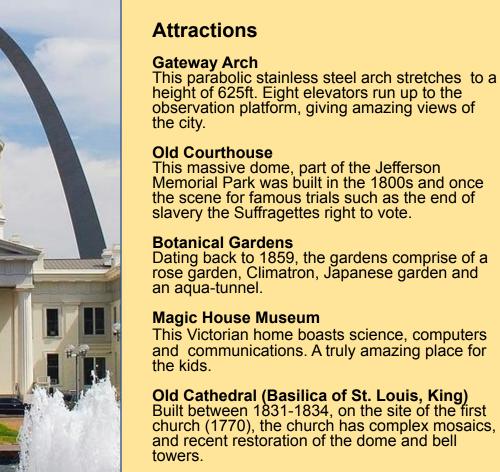

# About

BRI

St. Louis is situated approximately 96 miles (155km), a 1-hour and 30-minutes drive from Springfield, Illinois.

The city lies on the west bank of the Mississippi and confluence of the Missouri River. It is known for its baseball, beer and its famous arch.

Named for King Louis IX in 1764, the city has not forgotten its French roots, it hosts the country's 2<sup>nd</sup> largest Mardi Gras after New Orleans.

St. Louis has more free attractions than any other city in the U.S. outside of Washington D.C.

# St. Louis Missouri

### Laumiere Sculpture Park

The park features contemporary art in a natural environment. Hiking trails are skirted by woodlands and trees that surround the sculptures. This RV Park is the only facility located in Downtown St. Louis. GVC chose this park purely due to its strategic location as the city's attractions are within easy reach.

The park is just 10-minutes from Gateway Arch, Busch Stadium and Forest Park.

In the event you would like to stay out of the city centre area, let GVC reservations know at the time of booking as we have some great alternatives offering much more facilities in natural surroundings.