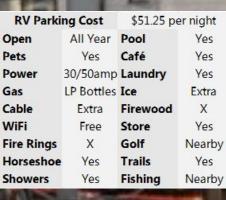

Vib Best Western Springfield, , Missouri

Night 5

| <b>RV</b> Parki | ng Cost  | \$39.95 pe | r night |
|-----------------|----------|------------|---------|
| Open            | All Year | Pool       | Yes     |
| Pets            | Yes      | Café       | Yes     |
| ower            | 30/50amp | Laundry    | Yes     |
| Gas             | Metre LP | Ice        | Yes     |
| Cable           | Х        | Firewood   | Yes     |
| NiFi            | Free     | Store      | Х       |
| ire Pits        | Yes      | Golf       | Х       |
| lorseshoe       | X        | Trails     | Х       |
| Showers         | Yes      | Fishing    | Х       |