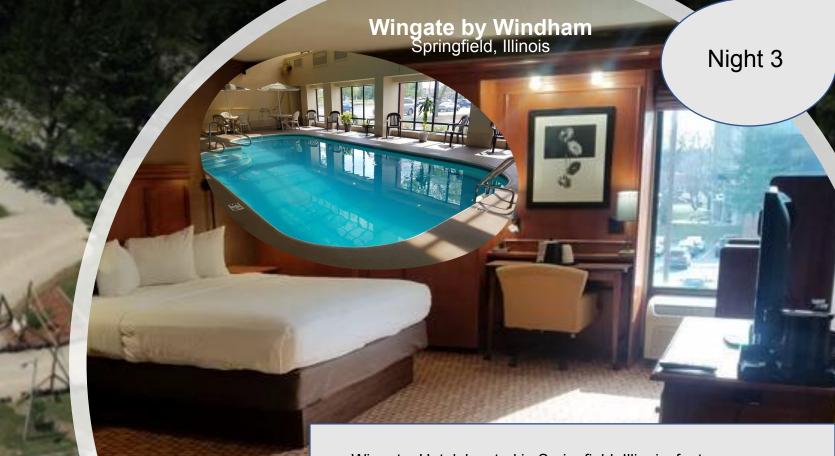

**Double J Campground** Springfield, Illinois

Wingate Hotel, located in Springfield, Illinois, features an indoor pool and free Wi-Fi., Its 4.2 km away from the University of Illinois.

Every room at Wingate comes equipped with a flat-screen HDTV including cable channels and a coffee and tea maker.

Select rooms also offer a sofa bed.

Guests can work out at the fitness centre or use the indoor swimming pool. Front desk operates 24 hours and there is a business centre within the hotel for those who need.

A daily maid service and dry cleaning are available.